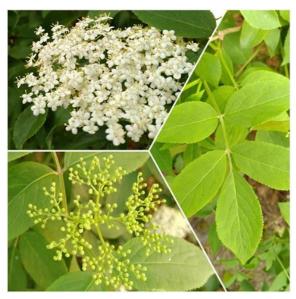

### Make a refreshing elderflower cordial!

Elder trees are commonly found across Britain, in hedgerows, scrub and woodlands.

The white elderflowers grow in bunches and appear from late May to early July, smelling sweet and fragrant in the hot summer sun.

Elder trees are steeped in tradition and lore, and have many historical uses – the stems could be made into pipes and wind instruments, the leaves were hung up to keep flies away, the elderflowers are picked in early

summer for herbal teas or cordials, and the elderberries picked in late summer for pies and jams.

This elderflower cordial is the perfect way to make the best of the sweet-smelling flowers as a refreshing, aromatic drink for a hot summer's day.

#### A note on safety:

When picking elderflowers, make sure you leave enough behind for wildlife. Always make sure you are 100% certain you know what you're picking and that it is safe to eat – there are many white flowers out this time of year so make sure you know the elder tree from others. The flowers and berries are the only edible part of the elder tree, and they must be cooked first to be safe to eat.