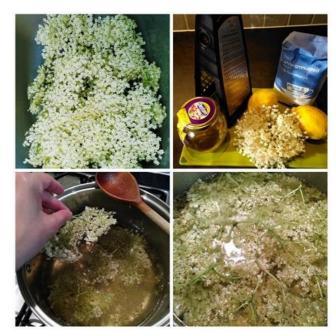

#### **Elderflower cordial recipe:**

- 1. Pick 15 heads of elderflowers on a hot, sunny day using scissors, with as little of the stem as possible.
- 2. Pick out any bugs from the flowers you can rinse the flowers in cold water but you will lose a lot of the flavour.
- 3. Place 500g of sugar and 4 tbsp of honey in a saucepan with 1 litre boiled water. Bring to the boil and then simmer until the sugar has disappeared, stirring.
- 4. Turn off the heat. Add the zest of 2 lemons and the juice of 1 lemon to the saucepan. Add the elderflower heads upside down to the hot syrup in the pan.
- 5. Cover with the saucepan lid, and set to one side. Leave flowers to infuse overnight, or for 24 hours.
- 6. The next day, strain the cordial: place a sieve over a large bowl, and line the sieve with clean muslin cloth or a clean thin kitchen towel. Pour the cordial through and keep the liquid, discarding the flowers.
- 7. Store the cordial in sterilised bottles. You can sterilise glass bottles by washing, then sterilise carefully with boiling water, then leave to dry with the lids off in the oven on a low heat until completely dry.
- 8. Your elderflower cordial will last for 6 weeks in the fridge. Enjoy diluted with cold water, soda or lemonade!