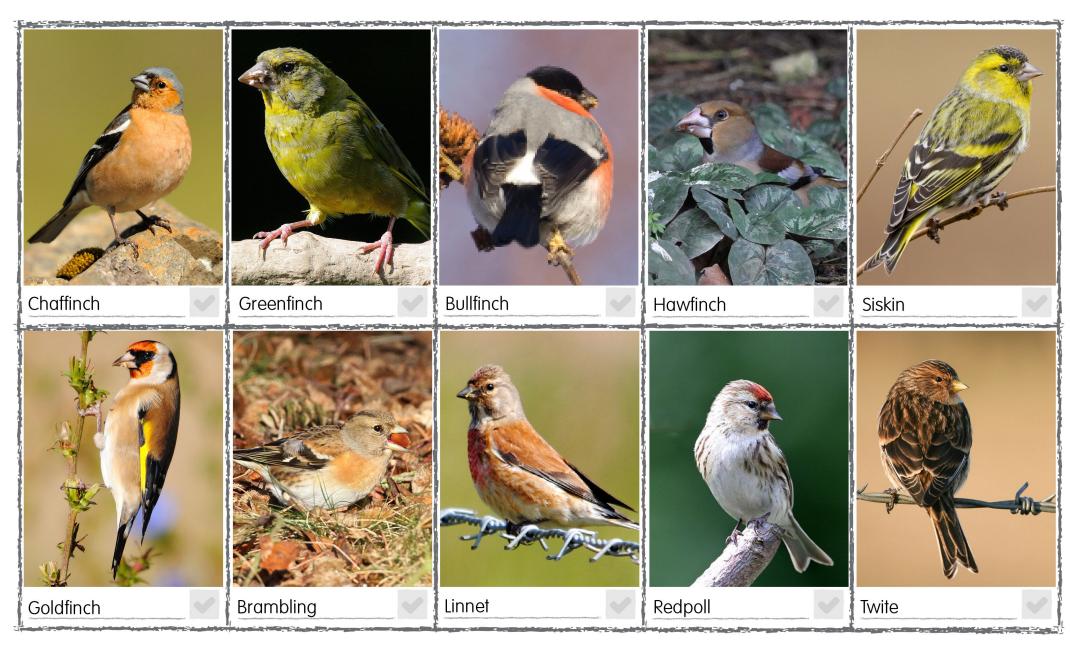

## Finch detective

How many of these things can you spot on your 30 Days Wild adventures? Simply cross off each box as you spot them. To make it a competition, the first to get a line wins, or go for a full house!