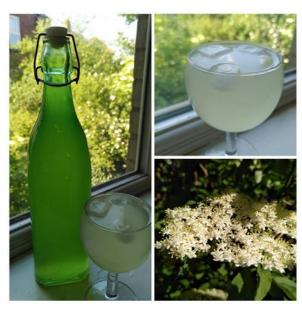

#### **Elderflower Cordial**

### Make a refreshing elderflower cordial!

Elder trees are commonly found across Britain, in hedgerows, scrub and woodlands.

The white elderflowers grow in bunches and appear from late May to early July, smelling sweet and fragrant in the hot summer sun.

#### **Elderflower cordial recipe:**

- 1. Pick 15 heads of elderflowers on a hot, sunny day using scissors, with as little of the stem as possible.
- 2. Pick out any bugs from the flowers you can rinse the flowers in cold water but you will lose a lot of the flavour.
- 3. Place 500g of sugar and 4 tbsp of honey in a saucepan with 1 litre boiled water. Bring to the boil and then simmer until the sugar has disappeared, stirring.
- 4. Turn off the heat. Add the zest of 2 lemons and the juice of 1 lemon to the saucepan. Add the elderflower heads upside down to the hot syrup in the pan.
- 5. Cover with the saucepan lid, and set to one side. Leave flowers to infuse overnight, or for 24 hours.
- 6. The next day, strain the cordial: place a sieve over a large bowl, and line the sieve with clean muslin cloth or a clean thin kitchen towel. Pour the cordial through and keep the liquid, discarding the flowers.
- 7. Store the cordial in sterilised bottles. You can sterilise glass bottles by washing, then sterilise carefully with boiling water, then leave to dry with the lids off in the oven on a low heat until completely dry.
- 8. Your elderflower cordial will last for 6 weeks in the fridge. Enjoy diluted with cold water, soda or lemonade!