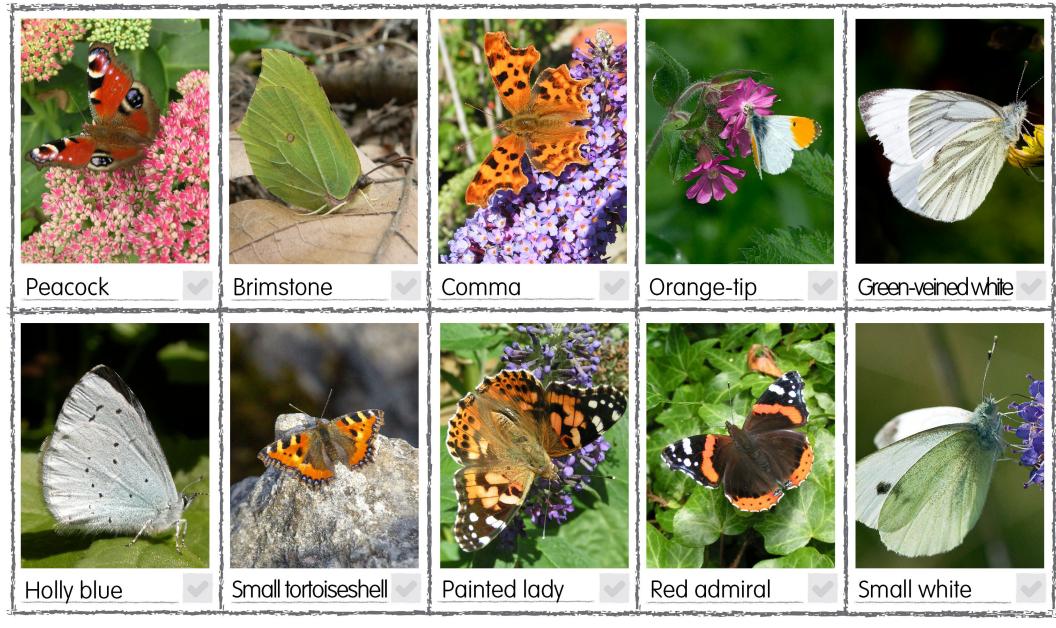

#### **June Activity Pack**

June is here and that means it's 30 Days Wild! Join us by doing one small 'Random act of Wildness' every day for the 30 days of june – You can do anything you like from feeding the birds, going on a nature walk, doing some wildlife gardening, to creating some wild art, doing some litter picking to help the nature around you, to enjoying a beautiful sunset!

This activity pack is filled with ideas to help you on the journey of 30 days wild, along with spotter sheets, poems, colouring sheets, nature activities, and a refreshing elderflower cordial recipe to quench your thirst in this warmer weather.

Have fun,

www.wildsheffield.com





## Garden butterflies





## Finch detective









How many of these things can you spot on your 30 Days Wild adventures? Simply cross off each box as you spot them. To make it a competition, the first to get a line wins, or go for a full house!

|                   |            | le wills, or go for a